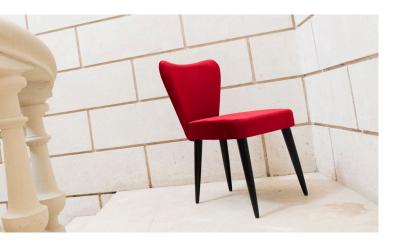

# GINGER&FRED

# fama

| Width:       | 49-59cm |
|--------------|---------|
| Heigth:      | 82cm    |
| Depth:       | 59cm    |
| Seat heigth: | 46cm    |
| Arm heigth:  | 67,5cm  |
| Back heigth: | 39cm    |
| Depth open:  | -cm     |
|              |         |