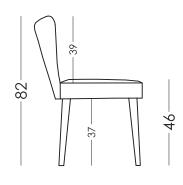

# fama

| Width:       | 49-59cm |
|--------------|---------|
| Heigth:      | 82cm    |
| Depth:       | 59cm    |
| Seat heigth: | 46cm    |
| Arm heigth:  | 67,5cm  |
| Back heigth: | 39cm    |
| Depth open:  | -cm     |
|              |         |